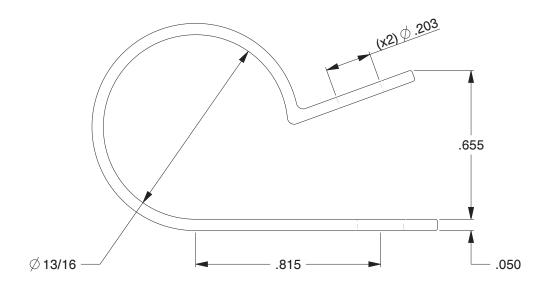

## NOTES:

- Clamp Color Natural
  Clamp Finish Natural
  Temp. Range [F] -40 to + 185

100 Grainger Parkway, Lake Forest, Illinois 60045-5201 1-(800) GRAINGER, 1-(800) 472-4643, (847) 535-1000 www.grainger.com

2.37

| COMPONENT   | Hardware             |        |
|-------------|----------------------|--------|
| 1ENF4       |                      | UNIT   |
|             |                      | INCH   |
|             |                      | SHEET  |
| Cable Clamp | ,Nylon,13/16 In,PK10 | 1 of 1 |