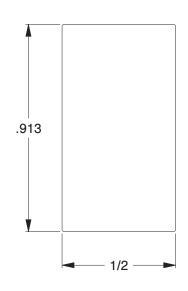

2.37

| COMPONENT   | Hardware             |        |
|-------------|----------------------|--------|
| 1ENF4       |                      | UNIT   |
|             |                      | INCH   |
|             |                      | SHEET  |
| Cable Clamp | ,Nylon,13/16 In,PK10 | 1 of 1 |