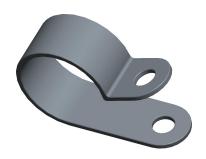

2.37

| COMPONENT   | Hardware             |        |
|-------------|----------------------|--------|
| 1ENF4       |                      | UNIT   |
|             |                      | INCH   |
|             |                      | SHEET  |
| Cable Clamp | ,Nylon,13/16 In,PK10 | 1 of 1 |