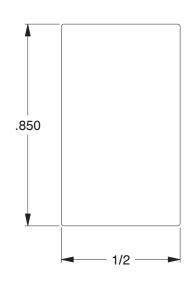

2.47

| ·     |  |
|-------|--|
| 1ENF2 |  |
|       |  |

Cable Clamp, Nylon, 3/4 In, PK10

COMPONENT

| Hardware |        |
|----------|--------|
|          | UNIT   |
|          | INCH   |
| PK10     | SHEET  |
|          | 1 of 1 |