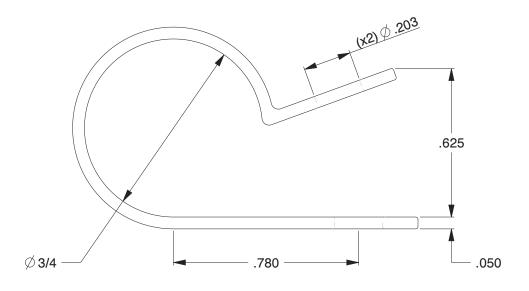

2.47

| ·     |  |
|-------|--|
| 1ENF2 |  |
|       |  |

Cable Clamp, Nylon, 3/4 In, PK10

COMPONENT

| Hardware |        |
|----------|--------|
|          | UNIT   |
|          | INCH   |
| PK10     | SHEET  |
|          | 1 of 1 |