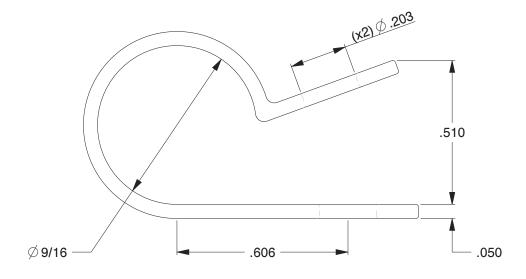

## NOTES:

- Clamp Color Natural
  Clamp Finish Natural
  Temp. Range [F] -40 to + 185

100 Grainger Parkway, Lake Forest, Illinois 60045-5201 1-(800) GRAINGER, 1-(800) 472-4643, (847) 535-1000 www.grainger.com

2.94

| COMPONENT  | Hardware             |        |
|------------|----------------------|--------|
|            |                      | UNIT   |
| 1ENE5      |                      | INCH   |
|            |                      | SHEET  |
| Cable Clam | p,Nylon,9/16 ln,PK25 | 1 of 1 |