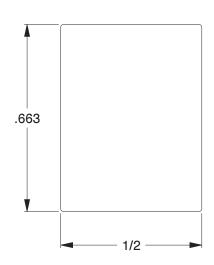

## NOTES:

- Clamp Color Natural
  Clamp Finish Natural
  Temp. Range [F] -40 to + 185

100 Grainger Parkway, Lake Forest, Illinois 60045-5201 1-(800) GRAINGER, 1-(800) 472-4643, (847) 535-1000 www.grainger.com