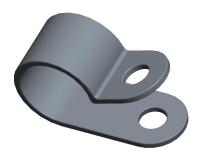

## NOTES:

- Clamp Color Natural
  Clamp Finish Natural
  Temp. Range [F] -40 to + 185

100 Grainger Parkway, Lake Forest, Illinois 60045-5201 1-(800) GRAINGER, 1-(800) 472-4643, (847) 535-1000 www.grainger.com