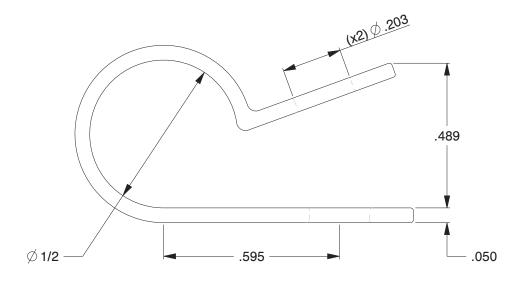

3.08

| COMPONENT    | Hardware               |        |
|--------------|------------------------|--------|
| 1ENE4        |                        | UNIT   |
|              |                        | INCH   |
|              | Nylon,1/2 In,Blk,PK25, | SHEET  |
| Cable Clamp, |                        | 1 of 1 |