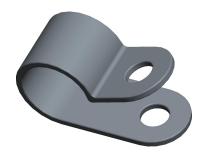

3.08

| COMPONENT    | Hardware               |        |
|--------------|------------------------|--------|
| 1ENE4        |                        | UNIT   |
|              |                        | INCH   |
|              | Nylon,1/2 In,Blk,PK25, | SHEET  |
| Cable Clamp, |                        | 1 of 1 |