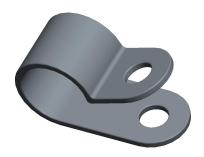

3.08

| COMPONENT  | Hardware            |        |
|------------|---------------------|--------|
| 1ENE3      |                     | UNIT   |
|            |                     | INCH   |
|            |                     | SHEET  |
| Cable Clam | p,Nylon,1/2 In,PK25 | 1 of 1 |