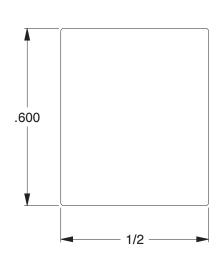

3.08

| COMPONENT  | Hardware            |        |
|------------|---------------------|--------|
| 1ENE3      |                     | UNIT   |
|            |                     | INCH   |
|            |                     | SHEET  |
| Cable Clam | p,Nylon,1/2 In,PK25 | 1 of 1 |