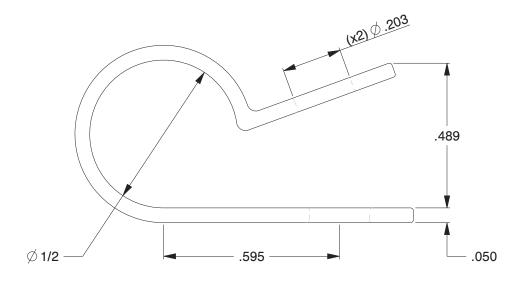

3.08

| COMPONENT  | Hardware            |        |
|------------|---------------------|--------|
| 1ENE3      |                     | UNIT   |
|            |                     | INCH   |
|            |                     | SHEET  |
| Cable Clam | p,Nylon,1/2 In,PK25 | 1 of 1 |