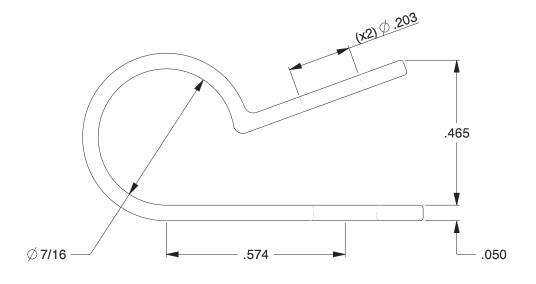

## NOTES:

- Clamp Color Black
  Clamp Finish Natural
- 3. Temp. Range [F] -40 to + 185

| GRA | (C). | -/ \ |
|-----|------|------|
|     |      | 4    |

100 Grainger Parkway, Lake Forest, Illinois 60045-5201 1-(800) GRAINGER, 1-(800) 472-4643, (847) 535-1000 www.grainger.com