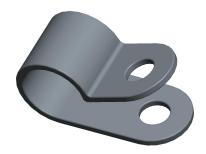

1ENE2

COMPONENT

Cable Clamp, Nylon, 7/16 In, Blk, PK25

Hardware UNIT INCH SHEET 1 of 1