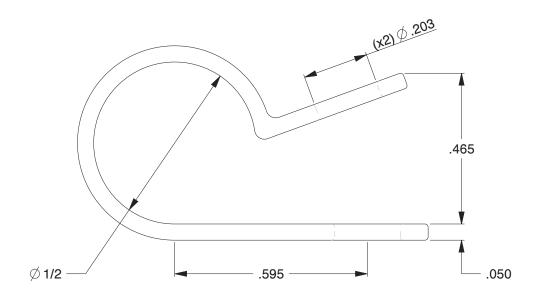

## NOTES:

- Clamp Color Black
  Clamp Finish Natural
  Temp. Range [F] -40 to + 185

100 Grainger Parkway, Lake Forest, Illinois 60045-5201 1-(800) GRAINGER, 1-(800) 472-4643, (847) 535-1000 www.grainger.com

1EMZ5

COMPONENT

Cable Clamp, Nylon, 1/2 In, Blk, PK25

| Hardware |        |
|----------|--------|
|          | UNIT   |
|          | INCH   |
| k,PK25   | SHEET  |
|          | 1 of 1 |