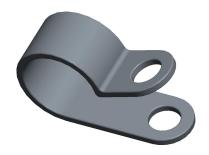

1EMZ5

COMPONENT

Cable Clamp, Nylon, 1/2 In, Blk, PK25

| Hardware |        |
|----------|--------|
|          | UNIT   |
|          | INCH   |
| k,PK25   | SHEET  |
|          | 1 of 1 |