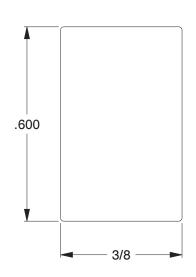

1EMZ5

COMPONENT

Cable Clamp, Nylon, 1/2 In, Blk, PK25

| Hardware |        |
|----------|--------|
|          | UNIT   |
|          | INCH   |
| k,PK25   | SHEET  |
|          | 1 of 1 |