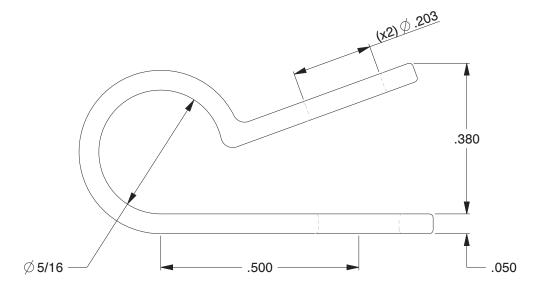

## NOTES:

- Clamp Color Natural
  Clamp Finish Natural
- 3. Temp. Range [F] -40 to + 185

100 Grainger Parkway, Lake Forest, Illinois 60045-5201 1-(800) GRAINGER, 1-(800) 472-4643, (847) 535-1000 www.grainger.com

**1EMY7** 

COMPONENT

Cable Clamp, Nylon, 5/16 In, PK25

UNIT INCH SHEET 1 of 1

Hardware