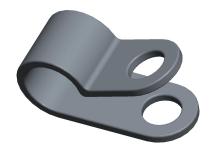

**1EMY7** 

COMPONENT

Cable Clamp, Nylon, 5/16 In, PK25

UNIT INCH SHEET 1 of 1

Hardware