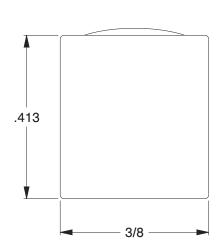

## NOTES:

- Clamp Color Natural
  Clamp Finish Natural
- 3. Temp. Range [F] -40 to + 185

100 Grainger Parkway, Lake Forest, Illinois 60045-5201 1-(800) GRAINGER, 1-(800) 472-4643, (847) 535-1000 www.grainger.com

**1EMY7** 

COMPONENT

Cable Clamp, Nylon, 5/16 In, PK25

UNIT INCH SHEET 1 of 1

Hardware