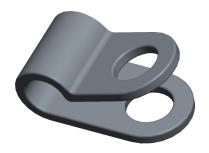

5.00

| 1EMY3 |  |
|-------|--|
|       |  |

Cable Clamp, Nylon, 3/16 In, PK25

COMPONENT

| Hardware |        |  |  |
|----------|--------|--|--|
|          | UNIT   |  |  |
|          | INCH   |  |  |
|          | SHEET  |  |  |
| ,PK25    | 1 of 1 |  |  |