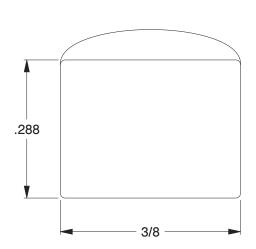

5.00

| 1EMY3 |  |
|-------|--|
|       |  |

Cable Clamp, Nylon, 3/16 In, PK25

COMPONENT

| Hardware |        |  |  |
|----------|--------|--|--|
|          | UNIT   |  |  |
|          | INCH   |  |  |
|          | SHEET  |  |  |
| ,PK25    | 1 of 1 |  |  |