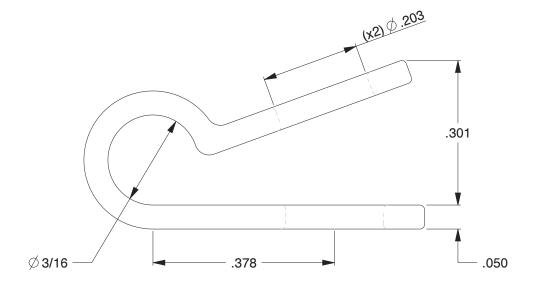

## NOTES:

- Clamp Color Natural
  Clamp Finish Natural
- 3. Temp. Range [F] -40 to + 185

100 Grainger Parkway, Lake Forest, Illinois 60045-5201 1-(800) GRAINGER, 1-(800) 472-4643, (847) 535-1000 www.grainger.com

5.00

| 1EMY3 |  |
|-------|--|
|       |  |

Cable Clamp, Nylon, 3/16 In, PK25

COMPONENT

| Hardware |        |  |  |
|----------|--------|--|--|
|          | UNIT   |  |  |
|          | INCH   |  |  |
|          | SHEET  |  |  |
| ,PK25    | 1 of 1 |  |  |