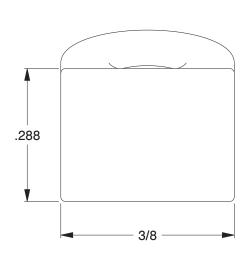

## NOTES:

- Clamp Color Black
  Clamp Finish Natural
- 3. Temp. Range [F] -40 to + 185

100 Grainger Parkway, Lake Forest, Illinois 60045-5201 1-(800) GRAINGER, 1-(800) 472-4643, (847) 535-1000 www.grainger.com

UNIT 1EMW4 INCH SHEET Cable Clamp, Nylon, 3/16 In, Blk, PK25 1 of 1

Hardware

COMPONENT