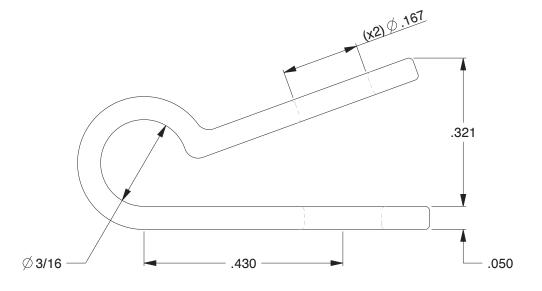

## NOTES:

- Clamp Color Black
  Clamp Finish Natural
- 3. Temp. Range [F] -40 to + 185

100 Grainger Parkway, Lake Forest, Illinois 60045-5201 1-(800) GRAINGER, 1-(800) 472-4643, (847) 535-1000 www.grainger.com

UNIT 1EMW4 INCH SHEET Cable Clamp, Nylon, 3/16 In, Blk, PK25 1 of 1

Hardware

COMPONENT