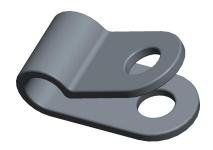

## NOTES:

- Clamp Color Black
  Clamp Finish Natural
- 3. Temp. Range [F] -40 to + 185

100 Grainger Parkway, Lake Forest, Illinois 60045-5201 1-(800) GRAINGER, 1-(800) 472-4643, (847) 535-1000 www.grainger.com

UNIT 1EMW4 INCH SHEET Cable Clamp, Nylon, 3/16 In, Blk, PK25 1 of 1

Hardware

COMPONENT