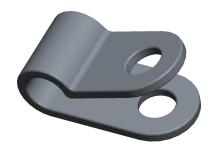

COMPONENT

1EMW3

Cable Clamp, Nylon, 3/16 In, PK25

UNIT INCH SHEET

1 of 1

Hardware