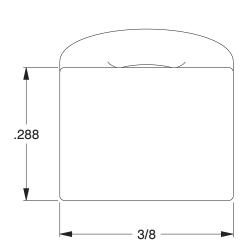

## NOTES:

- Clamp Color Natural
  Clamp Finish Natural
- 3. Temp. Range [F] -40 to + 185

100 Grainger Parkway, Lake Forest, Illinois 60045-5201 1-(800) GRAINGER, 1-(800) 472-4643, (847) 535-1000 www.grainger.com

COMPONENT

1EMW3

Cable Clamp, Nylon, 3/16 In, PK25

UNIT INCH SHEET

1 of 1

Hardware