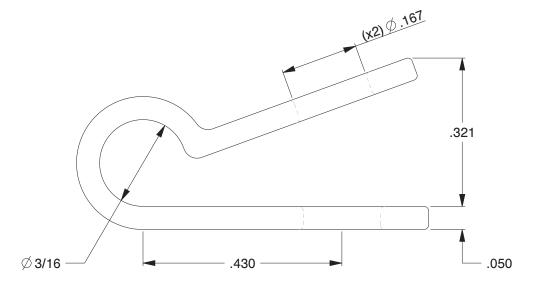

## NOTES:

- Clamp Color Natural
  Clamp Finish Natural
- 3. Temp. Range [F] -40 to + 185

100 Grainger Parkway, Lake Forest, Illinois 60045-5201 1-(800) GRAINGER, 1-(800) 472-4643, (847) 535-1000 www.grainger.com

COMPONENT

1EMW3

Cable Clamp, Nylon, 3/16 In, PK25

UNIT INCH SHEET

1 of 1

Hardware