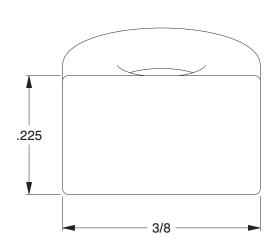

## NOTES:

- Clamp Color Natural
  Clamp Finish Natural
  Temp. Range [F] -40 to + 185

100 Grainger Parkway, Lake Forest, Illinois 60045-5201 1-(800) GRAINGER, 1-(800) 472-4643, (847) 535-1000 www.grainger.com

5.49

| COMPONENT  | Hardware            |        |
|------------|---------------------|--------|
| 1EMW1      |                     | UNIT   |
|            |                     | INCH   |
|            |                     | SHEET  |
| Cable Clam | p,Nylon,1/8 In,PK25 | 1 of 1 |