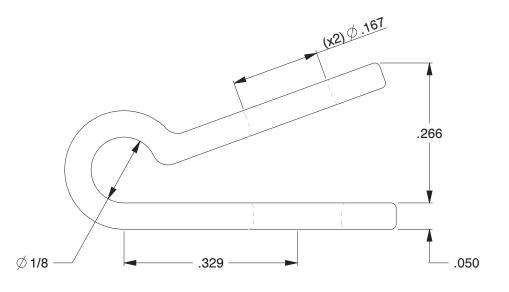

## NOTES:

- Clamp Color Natural
  Clamp Finish Natural
  Temp. Range [F] -40 to + 185

100 Grainger Parkway, Lake Forest, Illinois 60045-5201 1-(800) GRAINGER, 1-(800) 472-4643, (847) 535-1000 www.grainger.com

5.49

| COMPONENT  | Hardware            |        |
|------------|---------------------|--------|
| 1EMW1      |                     | UNIT   |
|            |                     | INCH   |
|            |                     | SHEET  |
| Cable Clam | p,Nylon,1/8 In,PK25 | 1 of 1 |