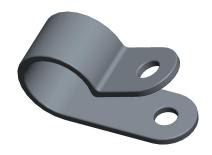

3.57

| COMPONENT    | Hardware               |        |  |
|--------------|------------------------|--------|--|
| 1EMV7        |                        | UNIT   |  |
|              |                        | INCH   |  |
|              |                        | SHEET  |  |
| Cable Clamp, | Nylon,7/16 In,Blk,PK25 | 1 of 1 |  |