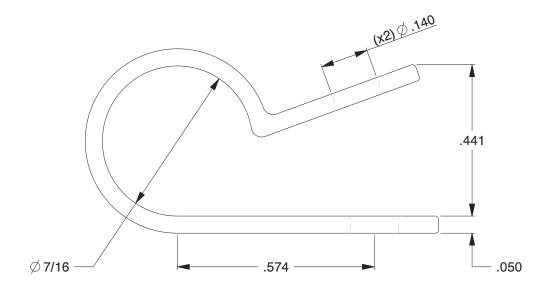

## NOTES:

- Clamp Color Black
  Clamp Finish Natural
  Temp. Range [F] -40 to + 185

| CD  | 7 7 |      |   |
|-----|-----|------|---|
| GIL | AI  | 3.C. | 1 |
|     |     |      |   |

100 Grainger Parkway, Lake Forest, Illinois 60045-5201 1-(800) GRAINGER, 1-(800) 472-4643, (847) 535-1000 www.grainger.com

3.57

| COMPONENT    | Hardware               |        |  |
|--------------|------------------------|--------|--|
| 1EMV7        |                        | UNIT   |  |
|              |                        | INCH   |  |
|              |                        | SHEET  |  |
| Cable Clamp, | Nylon,7/16 In,Blk,PK25 | 1 of 1 |  |