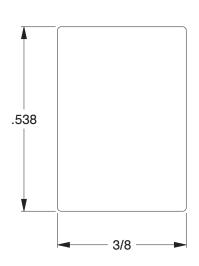

3.57

| COMPONENT    | Hardware               |        |  |
|--------------|------------------------|--------|--|
| 1EMV7        |                        | UNIT   |  |
|              |                        | INCH   |  |
|              |                        | SHEET  |  |
| Cable Clamp, | Nylon,7/16 In,Blk,PK25 | 1 of 1 |  |