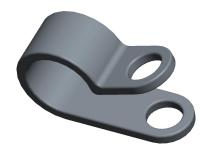

**1EMT7** 

Cable Clamp, Nylon, 3/16 In, Blk, PK25

COMPONENT

UNIT INCH SHEET 1 of 1

Hardware