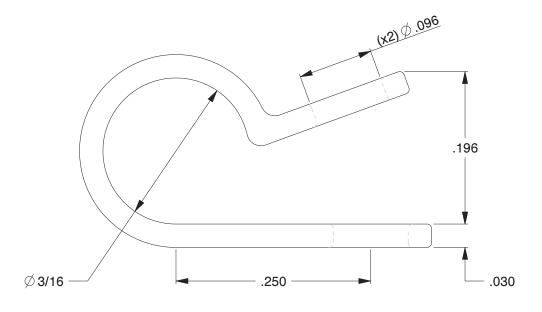

**1EMT7** 

Cable Clamp, Nylon, 3/16 In, Blk, PK25

COMPONENT

UNIT INCH SHEET 1 of 1

Hardware