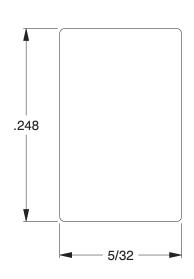

**1EMT7** 

Cable Clamp, Nylon, 3/16 In, Blk, PK25

COMPONENT

UNIT INCH SHEET 1 of 1

Hardware