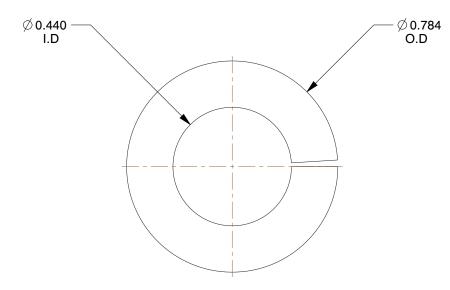

## **NOTES:**

1. MATERIAL : Steel

2. FINISH: Plain

3. FITS BOLT SIZES: 7/16" 4. TYPE: Heavy Duty

100 Grainger Parkway, Lake Forest, Illinois 60045-5201 1-(800) GRAINGER, 1-(800) 472-4643, (847) 535-1000 www.grainger.com This file and any associated information and specifications are provided for reference and evaluation purposes only, and is subject to change without notice. Grainger makes no representations, warranties or guarantees as to the appropriateness, accuracy, completeness, or suitability for any purpose, of the file, information or specifications. You are solely responsible for the use of the file, information or specifications.