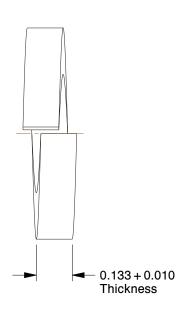

## **NOTES:**

1. MATERIAL : Steel

2. FINISH: Plain

3. FITS BOLT SIZES: 7/16" 4. TYPE: Heavy Duty

100 Grainger Parkway, Lake Forest, Illinois 60045-5201 1-(800) GRAINGER, 1-(800) 472-4643, (847) 535-1000 www.grainger.com This file and any associated information and specifications are provided for reference and evaluation purposes only, and is subject to change without notice. Grainger makes no representations, warranties or guarantees as to the appropriateness, accuracy, completeness, or suitability for any purpose, of the file, information or specifications. You are solely responsible for the use of the file, information or specifications.