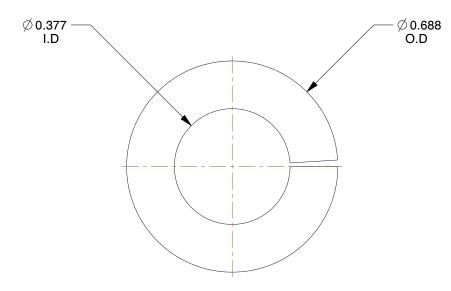

## **NOTES:**

1. MATERIAL : Steel

2. FINISH : Plain

3. FITS BOLT SIZES : 3/8" 4. TYPE : Heavy Duty

100 Grainger Parkway, Lake Forest, Illinois 60045-5201 1-(800) GRAINGER, 1-(800) 472-4643, (847) 535-1000 www.grainger.com This file and any associated information and specifications are provided for reference and evaluation purposes only, and is subject to change without notice. Grainger makes no representations, warranties or guarantees as to the appropriateness, accuracy, completeness, or suitability for any purpose, of the file, information or specifications.

SCALE

y GRAINGER.

1EAB6

COMPONENT

Split Lock Washer, Bolt 3/8, Steel, PK100

Split Lock Washer

UNIT

INCH