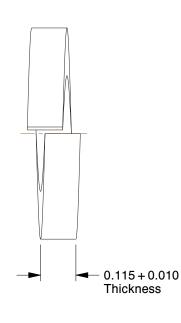

## **NOTES:**

1. MATERIAL : Steel

2. FINISH : Plain

3. FITS BOLT SIZES : 3/8" 4. TYPE : Heavy Duty

100 Grainger Parkway, Lake Forest, Illinois 60045-5201 1-(800) GRAINGER, 1-(800) 472-4643, (847) 535-1000 www.grainger.com This file and any associated information and specifications are provided for reference and evaluation purposes only, and is subject to change without notice. Grainger makes no representations, warranties or guarantees as to the appropriateness, accuracy, completeness, or suitability for any purpose, of the file, information or specifications.

SCALE

y GRAINGER.

1EAB6

COMPONENT

Split Lock Washer, Bolt 3/8, Steel, PK100

Split Lock Washer

UNIT

INCH