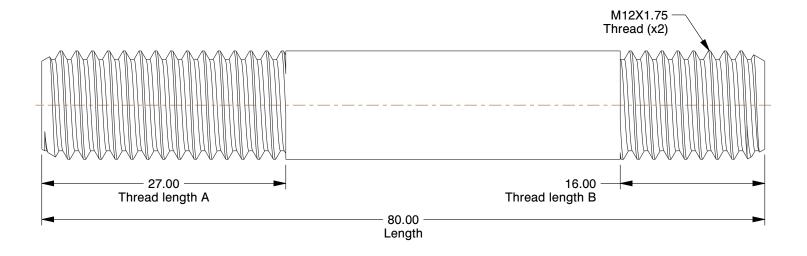

## NOTES:

1. MATERIAL : Steel 2. FINISH : Black Oxide

3. FASTENER THREAD TYPE: UNC

4. THREAD CLASS: 2A

5. MIN. TENSILE STRENGTH (PSI): 125,000

6. ROCKWELL HARDNESS: C27

7. SHANK TYPE: Round

100 Grainger Parkway, Lake Forest, Illinois 60045-5201 1-(800) GRAINGER, 1-(800) 472-4643, (847) 535-1000 www.grainger.com This file and any associated information and specifications are provided for reference and evaluation purposes only, and is subject to change without notice. Grainger makes no representations, warranties or guarantees as to the appropriateness, accuracy, completeness, or suitability for any purpose, of the file, information or specifications. You are solely responsible for the use of the file, information or specifications.

2.39

COMPONENT

Double End Threaded Stud

1EA32

Dbl Thd Stud, M12x1.75x80mm OAL, PK2

MM SHEET

UNIT

1 of 1