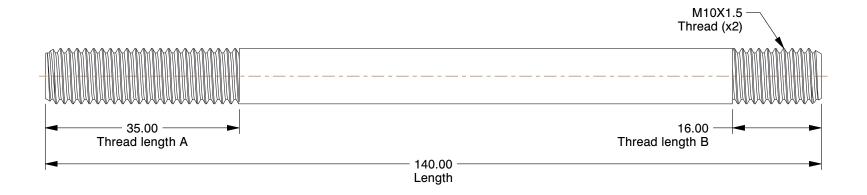

COMPONENT

Double End Threaded Stud

1EA29

Dbl Thd Stud, M10x1.5x140mm OAL, PK2

SHEET 1 of 1

UNIT

MM