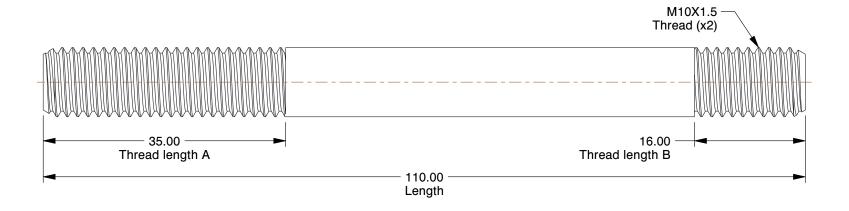

## NOTES:

1. MATERIAL : Steel 2. FINISH : Black Oxide

3. FASTENER THREAD TYPE: UNC

4. THREAD CLASS: 2A

5. MIN. TENSILE STRENGTH (PSI): 125,000

6. ROCKWELL HARDNESS: C27

7. SHANK TYPE: Round

100 Grainger Parkway, Lake Forest, Illinois 60045-5201 1-(800) GRAINGER, 1-(800) 472-4643, (847) 535-1000 www.grainger.com This file and any associated information and specifications are provided for reference and evaluation purposes only, and is subject to change without notice. Grainger makes no representations, warranties or guarantees as to the appropriateness, accuracy, completeness, or suitability for any purpose, of the file, information or specifications. You are solely responsible for the use of the file, information or specifications.

1.83

COMPONENT

Double End Threaded Stud

1EA28

Dbl Thd Stud, M10x1.5x110mm OAL, PK2

MM SHEET

UNIT

1 of 1