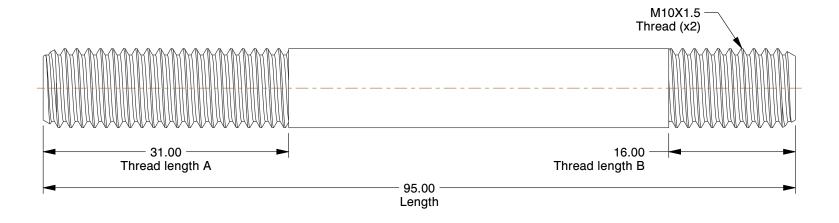

2.10

COMPONENT

Double End Threaded Stud

1EA27

Dbl Thd Stud, M10x1.5x95mm OAL, PK2

MM SHEET

UNIT

1 of 1