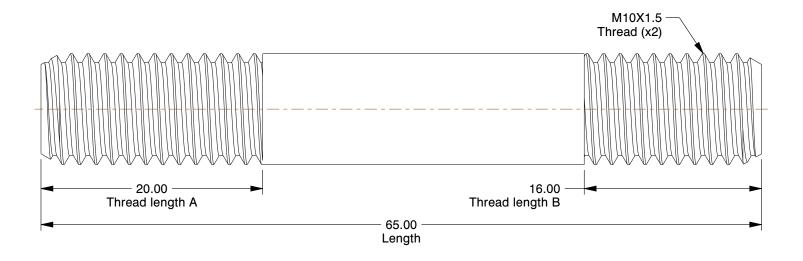

## NOTES:

1. MATERIAL : Steel 2. FINISH : Black Oxide

3. FASTENER THREAD TYPE: UNC

4. THREAD CLASS: 2A

5. MIN. TENSILE STRENGTH (PSI): 125,000

6. ROCKWELL HARDNESS: C27

7. SHANK TYPE: Round

100 Grainger Parkway, Lake Forest, Illinois 60045-5201 1-(800) GRAINGER, 1-(800) 472-4643, (847) 535-1000 www.grainger.com This file and any associated information and specifications are provided for reference and evaluation purposes only, and is subject to change without notice. Grainger makes no representations, warranties or guarantees as to the appropriateness, accuracy, completeness, or suitability for any purpose, of the file, information or specifications. You are solely responsible for the use of the file, information or specifications.

2.93

COMPONENT

Double End Threaded Stud

1EA25

Dbl Thd Stud, M10x1.5x65mm OAL, PK2

MM

UNIT

1 of 1