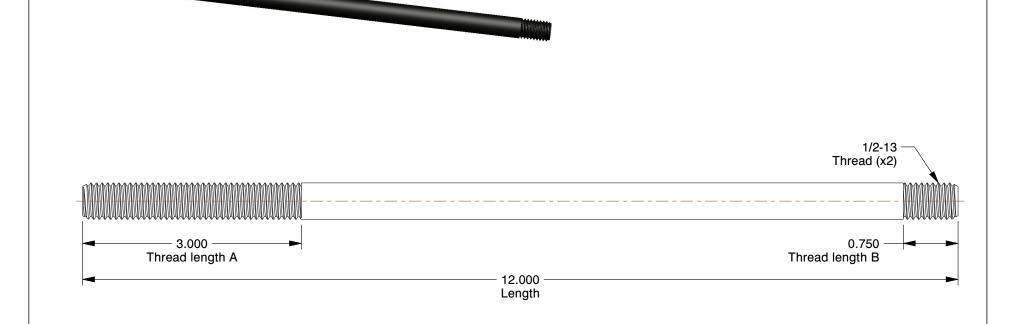

## NOTES:

1. MATERIAL : Steel 2. FINISH : Black Oxide

3. FASTENER THREAD TYPE: UNC

4. THREAD CLASS: 2A

5. MIN. TENSILE STRENGTH (PSI): 125,000

6. ROCKWELL HARDNESS : C27

7. SHANK TYPE: Round

100 Grainger Parkway, Lake Forest, Illinois 60045-5201 1-(800) GRAINGER, 1-(800) 472-4643, (847) 535-1000 www.grainger.com This file and any associated information and specifications are provided for reference and evaluation purposes only, and is subject to change without notice. Grainger makes no representations, warranties or guarantees as to the appropriateness, accuracy, completeness, or suitability for any purpose, of the file, information or specifications. You are solely responsible for the use of the file, information or specifications.

0.76

COMPONENT

Double End Threaded Stud

1DY68

Dbl End Thd Stud, 1/2-13x12 OAL, PK2

INCH

UNIT

1 of 1