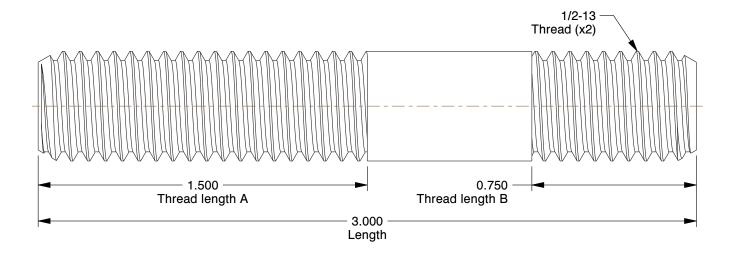

## NOTES:

1. MATERIAL : Steel 2. FINISH : Black Oxide

3. FASTENER THREAD TYPE: UNC

4. THREAD CLASS: 2A

5. MIN. TENSILE STRENGTH (PSI): 125,000

6. ROCKWELL HARDNESS: C27

7. SHANK TYPE: Round

100 Grainger Parkway, Lake Forest, Illinois 60045-5201 1-(800) GRAINGER, 1-(800) 472-4643, (847) 535-1000 www.grainger.com This file and any associated information and specifications are provided for reference and evaluation purposes only, and is subject to change without notice. Grainger makes no representations, warranties or guarantees as to the appropriateness, accuracy, completeness, or suitability for any purpose, of the file, information or specifications. You are solely responsible for the use of the file, information or specifications.

2.29

COMPONENT

Double End Threaded Stud

1DY58

Dbl End Thd Stud, 1/2-13x3 OAL, PK2

SHEET

UNIT

INCH