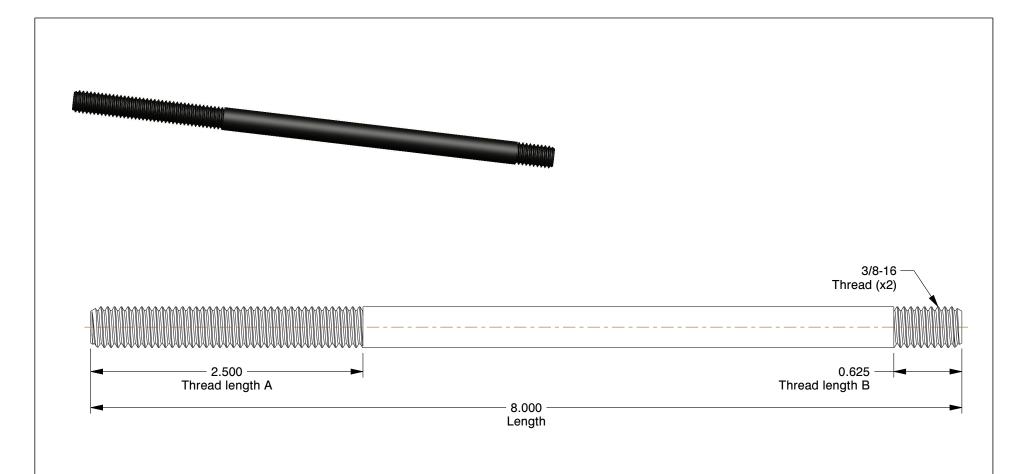

## **NOTES:**

1. MATERIAL : Steel 2. FINISH : Black Oxide

3. FASTENER THREAD TYPE: UNC

4. THREAD CLASS: 2A

5. MIN. TENSILE STRENGTH (PSI): 125,000

6. ROCKWELL HARDNESS: C27

7. SHANK TYPE: Round

100 Grainger Parkway, Lake Forest, Illinois 60045-5201 1-(800) GRAINGER, 1-(800) 472-4643, (847) 535-1000 www.grainger.com This file and any associated information and specifications are provided for reference and evaluation purposes only, and is subject to change without notice. Grainger makes no representations, warranties or guarantees as to the appropriateness, accuracy, completeness, or suitability for any purpose, of the file, information or specifications. You are solely responsible for the use of the file, information or specifications.

1.13

COMPONENT

Double End Threaded Stud

1DY55

Dbl End Thd Stud, 3/8-16x8 OAL, PK2

INCH

UNIT

1 of 1