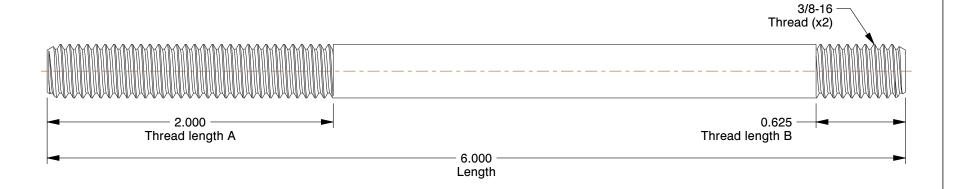

## NOTES:

1. MATERIAL : Steel 2. FINISH : Black Oxide

3. FASTENER THREAD TYPE: UNC

4. THREAD CLASS: 2A

5. MIN. TENSILE STRENGTH (PSI): 125,000

6. ROCKWELL HARDNESS: C27

7. SHANK TYPE: Round

100 Grainger Parkway, Lake Forest, Illinois 60045-5201 1-(800) GRAINGER, 1-(800) 472-4643, (847) 535-1000 www.grainger.com This file and any associated information and specifications are provided for reference and evaluation purposes only, and is subject to change without notice. Grainger makes no representations, warranties or guarantees as to the appropriateness, accuracy, completeness, or suitability for any purpose, of the file, information or specifications. You are solely responsible for the use of the file, information or specifications.

1.49

COMPONENT

Double End Threaded Stud

1DY54

Dbl End Thd Stud, 3/8-16x6 OAL, PK2

SHEET

UNIT

INCH