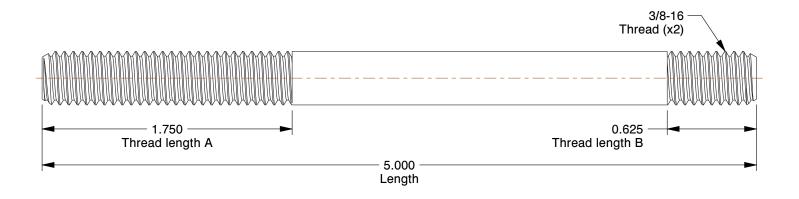

## NOTES:

1. MATERIAL : Steel 2. FINISH : Black Oxide

3. FASTENER THREAD TYPE: UNC

4. THREAD CLASS: 2A

5. MIN. TENSILE STRENGTH (PSI): 125,000

6. ROCKWELL HARDNESS : C27

7. SHANK TYPE: Round

100 Grainger Parkway, Lake Forest, Illinois 60045-5201 1-(800) GRAINGER, 1-(800) 472-4643, (847) 535-1000 www.grainger.com This file and any associated information and specifications are provided for reference and evaluation purposes only, and is subject to change without notice. Grainger makes no representations, warranties or guarantees as to the appropriateness, accuracy, completeness, or suitability for any purpose, of the file, information or specifications. You are solely responsible for the use of the file, information or specifications.

1.49

COMPONENT

Double End Threaded Stud

1DY53

Dbl End Thd Stud, 3/8-16x5 OAL, PK2

SHEET

UNIT

INCH