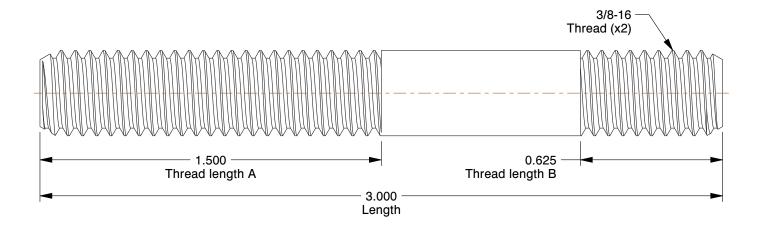

## NOTES:

1. MATERIAL : Steel 2. FINISH : Black Oxide

3. FASTENER THREAD TYPE: UNC

4. THREAD CLASS: 2A

5. MIN. TENSILE STRENGTH (PSI): 125,000

6. ROCKWELL HARDNESS: C27

7. SHANK TYPE: Round

100 Grainger Parkway, Lake Forest, Illinois 60045-5201 1-(800) GRAINGER, 1-(800) 472-4643, (847) 535-1000 www.grainger.com This file and any associated information and specifications are provided for reference and evaluation purposes only, and is subject to change without notice. Grainger makes no representations, warranties or guarantees as to the appropriateness, accuracy, completeness, or suitability for any purpose, of the file, information or specifications. You are solely responsible for the use of the file, information or specifications.

2.37

COMPONENT

Double End Threaded Stud

1DY51

Dbl End Thd Stud, 3/8-16x3 OAL, PK2

SHEET 1 of 1

UNIT

INCH