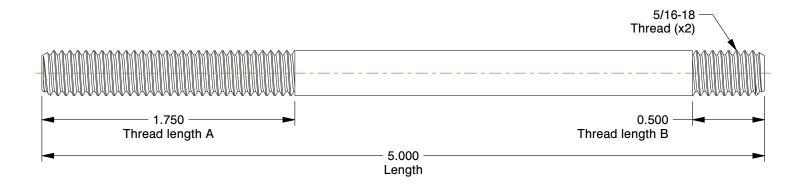

## NOTES:

1. MATERIAL : Steel 2. FINISH : Black Oxide

3. FASTENER THREAD TYPE: UNC

4. THREAD CLASS: 2A

5. MIN. TENSILE STRENGTH (PSI): 125,000

6. ROCKWELL HARDNESS : C27

7. SHANK TYPE: Round

100 Grainger Parkway, Lake Forest, Illinois 60045-5201 1-(800) GRAINGER, 1-(800) 472-4643, (847) 535-1000 www.grainger.com This file and any associated information and specifications are provided for reference and evaluation purposes only, and is subject to change without notice. Grainger makes no representations, warranties or guarantees as to the appropriateness, accuracy, completeness, or suitability for any purpose, of the file, information or specifications. You are solely responsible for the use of the file, information or specifications.

1.51

COMPONENT

Double End Threaded Stud

1DY45

Dbl End Thd Stud, 5/16-18x5 OAL, PK2

INCH

UNIT

1 of 1