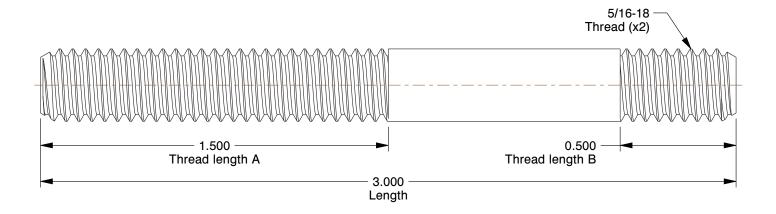

## NOTES:

1. MATERIAL : Steel 2. FINISH : Black Oxide

3. FASTENER THREAD TYPE: UNC

4. THREAD CLASS: 2A

5. MIN. TENSILE STRENGTH (PSI): 125,000

6. ROCKWELL HARDNESS: C27

7. SHANK TYPE: Round

100 Grainger Parkway, Lake Forest, Illinois 60045-5201 1-(800) GRAINGER, 1-(800) 472-4643, (847) 535-1000 www.grainger.com This file and any associated information and specifications are provided for reference and evaluation purposes only, and is subject to change without notice. Grainger makes no representations, warranties or guarantees as to the appropriateness, accuracy, completeness, or suitability for any purpose, of the file, information or specifications. You are solely responsible for the use of the file, information or specifications.

2.42

COMPONENT

Double End Threaded Stud

1DY43

Dbl End Thd Stud, 5/16-18x3 OAL, PK2

INCH

UNIT

1 of 1