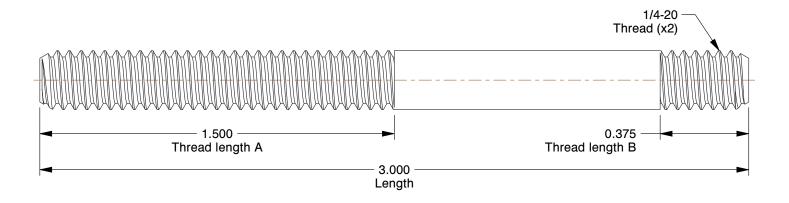

## NOTES:

1. MATERIAL : Steel 2. FINISH : Black Oxide

3. FASTENER THREAD TYPE: UNC

4. THREAD CLASS: 2A

5. MIN. TENSILE STRENGTH (PSI): 125,000

6. ROCKWELL HARDNESS: C27

7. SHANK TYPE: Round

100 Grainger Parkway, Lake Forest, Illinois 60045-5201 1-(800) GRAINGER, 1-(800) 472-4643, (847) 535-1000 www.grainger.com This file and any associated information and specifications are provided for reference and evaluation purposes only, and is subject to change without notice. Grainger makes no representations, warranties or guarantees as to the appropriateness, accuracy, completeness, or suitability for any purpose, of the file, information or specifications. You are solely responsible for the use of the file, information or specifications.

2.46

COMPONENT

Double End Threaded Stud

1DY34

Dbl End Thd Stud, 1/4-20x3 OAL, PK2

INCH SHEET

UNIT

1 of 1