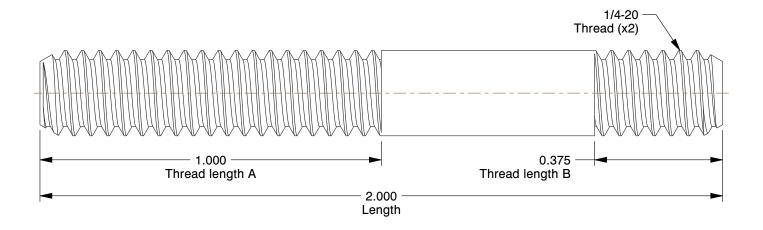

## NOTES:

1. MATERIAL : Steel 2. FINISH : Black Oxide

3. FASTENER THREAD TYPE: UNC

4. THREAD CLASS: 2A

5. MIN. TENSILE STRENGTH (PSI): 125,000

6. ROCKWELL HARDNESS: C27

7. SHANK TYPE: Round

100 Grainger Parkway, Lake Forest, Illinois 60045-5201 1-(800) GRAINGER, 1-(800) 472-4643, (847) 535-1000 www.grainger.com This file and any associated information and specifications are provided for reference and evaluation purposes only, and is subject to change without notice. Grainger makes no representations, warranties or guarantees as to the appropriateness, accuracy, completeness, or suitability for any purpose, of the file, information or specifications. You are solely responsible for the use of the file, information or specifications.

-

COMPONENT

1DY32

Dbl End Thd Stud, 1/4-20x2 OAL, PK2

INCH
SHEET

1 of 1

Double End Threaded Stud