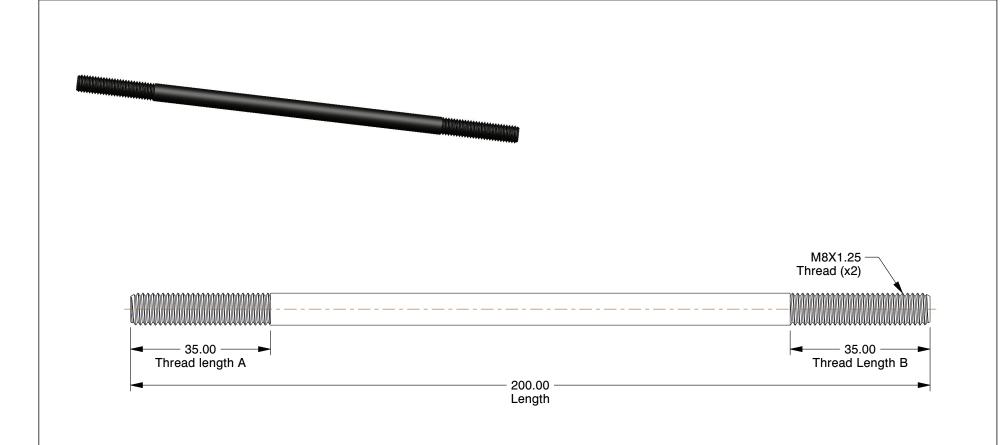

## NOTES:

1. MATERIAL: Steel 2. FINISH: Black Oxide

3. FASTENER THREAD TYPE: UNC

4. THREAD CLASS: 2A

5. MIN. TENSILE STRENGTH (PSI): 125,000

6. ROCKWELL HARDNESS: C27

7. SHANK TYPE: Round

100 Grainger Parkway, Lake Forest, Illinois 60045-5201 1-(800) GRAINGER, 1-(800) 472-4643, (847) 535-1000 www.grainger.com

1.06

COMPONENT

Double End Threaded Stud

1DV91

Dbl Thd Stud, M8x1.25x200mm OAL, PK2

MM SHEET

UNIT

1 of 1