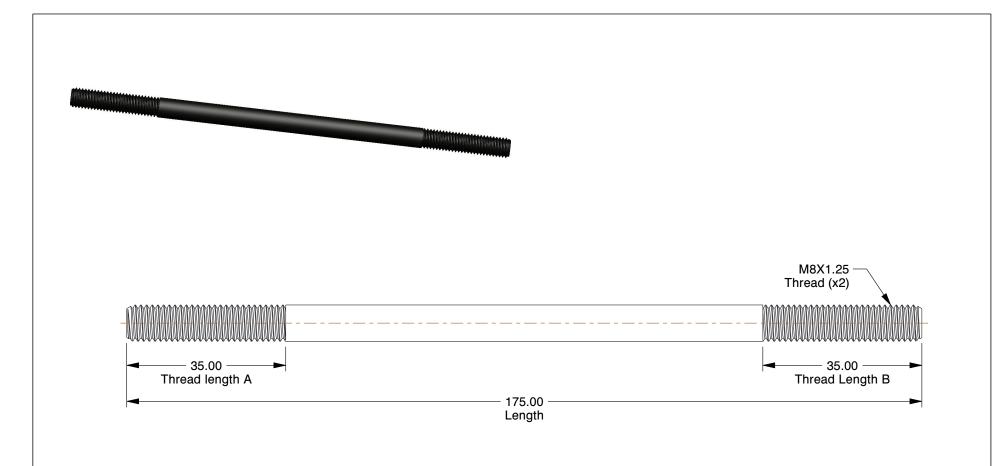

## NOTES:

1. MATERIAL : Steel 2. FINISH : Black Oxide

3. FASTENER THREAD TYPE: UNC

4. THREAD CLASS: 2A

5. MIN. TENSILE STRENGTH (PSI): 125,000

6. ROCKWELL HARDNESS : C27

7. SHANK TYPE: Round

100 Grainger Parkway, Lake Forest, Illinois 60045-5201 1-(800) GRAINGER, 1-(800) 472-4643, (847) 535-1000 www.grainger.com This file and any associated information and specifications are provided for reference and evaluation purposes only, and is subject to change without notice. Grainger makes no representations, warranties or guarantees as to the appropriateness, accuracy, completeness, or suitability for any purpose, of the file, information or specifications. You are solely responsible for the use of the file, information or specifications.

1.20

COMPONENT

Double End Threaded Stud

1DV90

Dbl Thd Stud, M8x1.25x175mm OAL, PK2

MM SHEET

UNIT

1 of 1