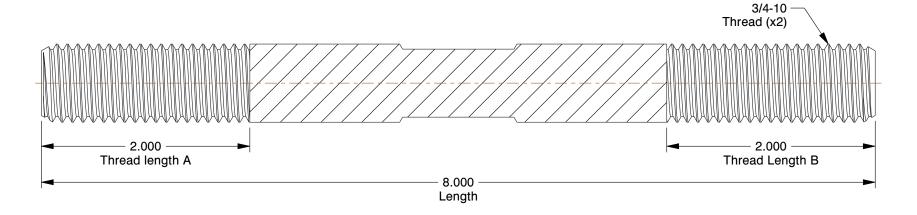

## NOTES:

1. MATERIAL : Steel 2. FINISH : Black Oxide

3. FASTENER THREAD TYPE: UNC

4. THREAD CLASS: 2A

5. MIN. TENSILE STRENGTH (PSI): 125,000

6. ROCKWELL HARDNESS: C27

7. SHANK TYPE : Square

100 Grainger Parkway, Lake Forest, Illinois 60045-5201 1-(800) GRAINGER, 1-(800) 472-4643, (847) 535-1000 www.grainger.com This file and any associated information and specifications are provided for reference and evaluation purposes only, and is subject to change without notice. Grainger makes no representations, warranties or guarantees as to the appropriateness, accuracy, completeness, or suitability for any purpose, of the file, information or specifications. You are solely responsible for the use of the file, information or specifications.

1.09

COMPONENT

Double End Threaded Stud

1DV56

Dbl End Thd Stud, 3/4-10x8 OAL, PK2

SHEET

UNIT

INCH