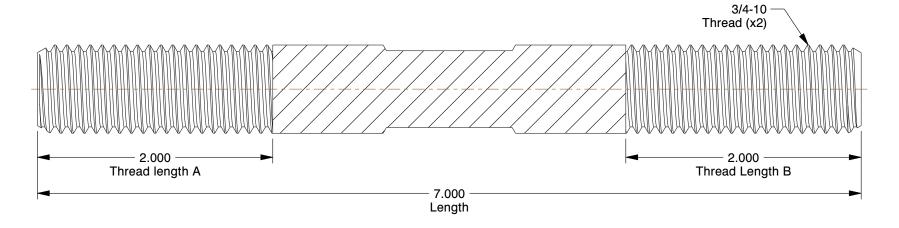

## NOTES:

1. MATERIAL : Steel 2. FINISH : Black Oxide

3. FASTENER THREAD TYPE: UNC

4. THREAD CLASS: 2A

5. MIN. TENSILE STRENGTH (PSI): 125,000

6. ROCKWELL HARDNESS: C27

7. SHANK TYPE : Square

100 Grainger Parkway, Lake Forest, Illinois 60045-5201 1-(800) GRAINGER, 1-(800) 472-4643, (847) 535-1000 www.grainger.com This file and any associated information and specifications are provided for reference and evaluation purposes only, and is subject to change without notice. Grainger makes no representations, warranties or guarantees as to the appropriateness, accuracy, completeness, or suitability for any purpose, of the file, information or specifications. You are solely responsible for the use of the file, information or specifications.

1.23

COMPONENT

Double End Threaded Stud

1DV55

Dbl End Thd Stud, 3/4-10x7 OAL, PK2

INCH SHEET

UNIT

1 of 1