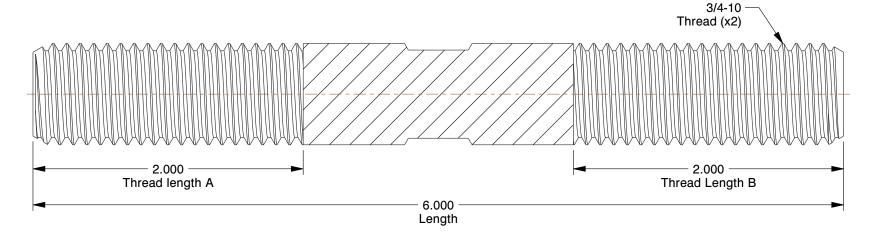

1.41

1DV54

COMPONENT

Dbl End Thd Stud, 3/4-10x6 OAL, PK2

UNIT INCH SHEET 1 of 1

Double End Threaded Stud