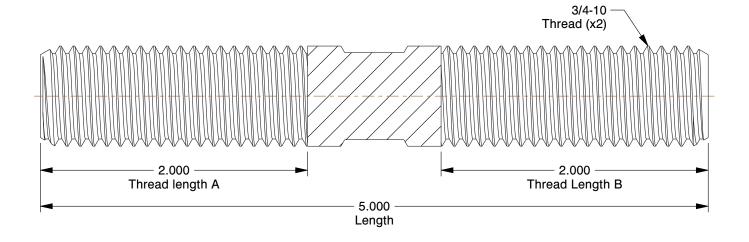

## NOTES:

1. MATERIAL : Steel 2. FINISH : Black Oxide

3. FASTENER THREAD TYPE: UNC

4. THREAD CLASS: 2A

5. MIN. TENSILE STRENGTH (PSI): 125,000

6. ROCKWELL HARDNESS: C27

7. SHANK TYPE: Square

100 Grainger Parkway, Lake Forest, Illinois 60045-5201 1-(800) GRAINGER, 1-(800) 472-4643, (847) 535-1000 www.grainger.com This file and any associated information and specifications are provided for reference and evaluation purposes only, and is subject to change without notice. Grainger makes no representations, warranties or guarantees as to the appropriateness, accuracy, completeness, or suitability for any purpose, of the file, information or specifications. You are solely responsible for the use of the file, information or specifications.

1.39

COMPONENT

Double End Threaded Stud

1DV53

Dbl End Thd Stud, 3/4-10x5 OAL, PK2

SHEET 1 of 1

UNIT

INCH