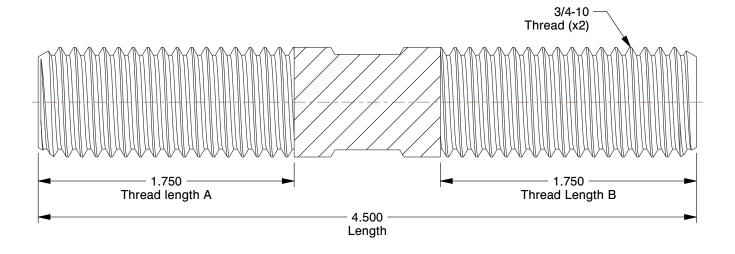

## NOTES:

1. MATERIAL : Steel 2. FINISH : Black Oxide

3. FASTENER THREAD TYPE: UNC

4. THREAD CLASS: 2A

5. MIN. TENSILE STRENGTH (PSI): 125,000

6. ROCKWELL HARDNESS: C27

7. SHANK TYPE: Square

100 Grainger Parkway, Lake Forest, Illinois 60045-5201 1-(800) GRAINGER, 1-(800) 472-4643, (847) 535-1000 www.grainger.com This file and any associated information and specifications are provided for reference and evaluation purposes only, and is subject to change without notice. Grainger makes no representations, warranties or guarantees as to the appropriateness, accuracy, completeness, or suitability for any purpose, of the file, information or specifications. You are solely responsible for the use of the file, information or specifications.

1.52

COMPONENT

Double End Threaded Stud

1DV52

Dbl Thd Stud, 3/4-10x4 1/2 OAL, PK2

INCH SHEET

UNIT

1 of 1