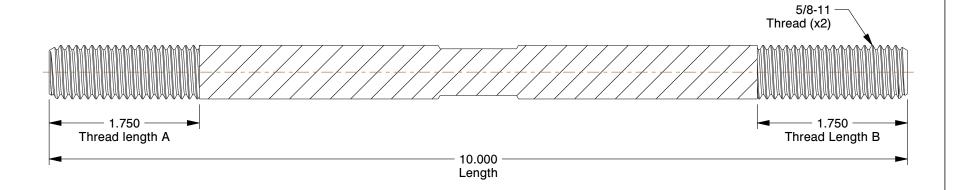

## NOTES:

1. MATERIAL : Steel 2. FINISH : Black Oxide

3. FASTENER THREAD TYPE: UNC

4. THREAD CLASS: 2A

5. MIN. TENSILE STRENGTH (PSI): 125,000

6. ROCKWELL HARDNESS: C27

7. SHANK TYPE: Square

100 Grainger Parkway, Lake Forest, Illinois 60045-5201 1-(800) GRAINGER, 1-(800) 472-4643, (847) 535-1000 www.grainger.com This file and any associated information and specifications are provided for reference and evaluation purposes only, and is subject to change without notice. Grainger makes no representations, warranties or guarantees as to the appropriateness, accuracy, completeness, or suitability for any purpose, of the file, information or specifications. You are solely responsible for the use of the file, information or specifications.

0.89

COMPONENT

Double End Threaded Stud

1DV46

Dbl End Thd Stud, 5/8-11x10 OAL, PK2

SHEET

UNIT

INCH

1 of 1