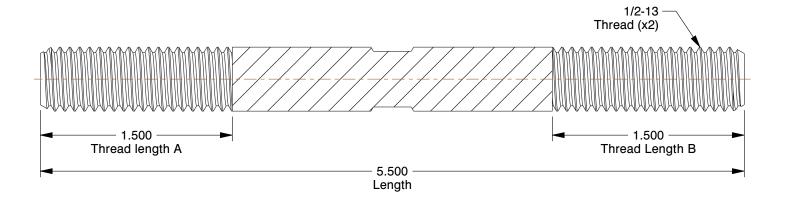

## NOTES:

1. MATERIAL : Steel 2. FINISH : Black Oxide

3. FASTENER THREAD TYPE: UNC

4. THREAD CLASS: 2A

5. MIN. TENSILE STRENGTH (PSI): 125,000

6. ROCKWELL HARDNESS: C27

7. SHANK TYPE: Square

100 Grainger Parkway, Lake Forest, Illinois 60045-5201 1-(800) GRAINGER, 1-(800) 472-4643, (847) 535-1000 www.grainger.com This file and any associated information and specifications are provided for reference and evaluation purposes only, and is subject to change without notice. Grainger makes no representations, warranties or guarantees as to the appropriateness, accuracy, completeness, or suitability for any purpose, of the file, information or specifications. You are solely responsible for the use of the file, information or specifications.

1.33

COMPONENT

Double End Threaded Stud

1DV25

Dbl Thd Stud, 1/2-13x5 1/2 OAL, PK2

SHEET

UNIT

INCH