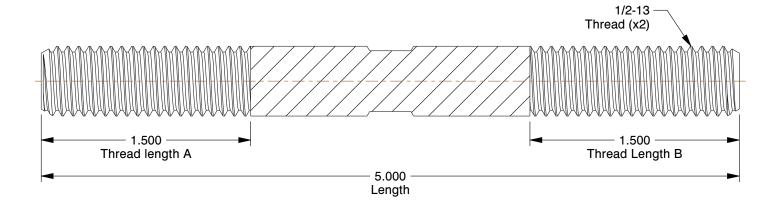

## NOTES:

1. MATERIAL : Steel 2. FINISH : Black Oxide

3. FASTENER THREAD TYPE: UNC

4. THREAD CLASS: 2A

5. MIN. TENSILE STRENGTH (PSI): 125,000

6. ROCKWELL HARDNESS: C27

7. SHANK TYPE: Square

100 Grainger Parkway, Lake Forest, Illinois 60045-5201 1-(800) GRAINGER, 1-(800) 472-4643, (847) 535-1000 www.grainger.com This file and any associated information and specifications are provided for reference and evaluation purposes only, and is subject to change without notice. Grainger makes no representations, warranties or guarantees as to the appropriateness, accuracy, completeness, or suitability for any purpose, of the file, information or specifications. You are solely responsible for the use of the file, information or specifications.

1.45

COMPONENT

Double End Threaded Stud

1DV24

Dbl End Thd Stud, 1/2-13x5 OAL, PK2

INCH SHEET

UNIT

1 of 1