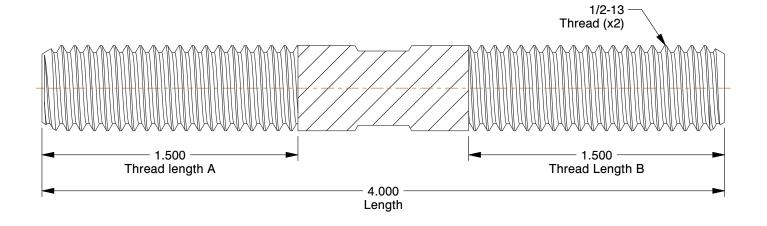

## NOTES:

1. MATERIAL : Steel 2. FINISH : Black Oxide

3. FASTENER THREAD TYPE: UNC

4. THREAD CLASS: 2A

5. MIN. TENSILE STRENGTH (PSI): 125,000

6. ROCKWELL HARDNESS: C27

7. SHANK TYPE: Square

100 Grainger Parkway, Lake Forest, Illinois 60045-5201 1-(800) GRAINGER, 1-(800) 472-4643, (847) 535-1000 www.grainger.com This file and any associated information and specifications are provided for reference and evaluation purposes only, and is subject to change without notice. Grainger makes no representations, warranties or guarantees as to the appropriateness, accuracy, completeness, or suitability for any purpose, of the file, information or specifications. You are solely responsible for the use of the file, information or specifications.