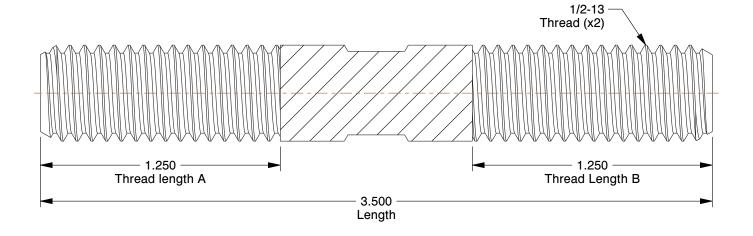

## NOTES:

1. MATERIAL : Steel 2. FINISH : Black Oxide

3. FASTENER THREAD TYPE: UNC

4. THREAD CLASS: 2A

5. MIN. TENSILE STRENGTH (PSI): 125,000

6. ROCKWELL HARDNESS: C27

7. SHANK TYPE: Square

100 Grainger Parkway, Lake Forest, Illinois 60045-5201 1-(800) GRAINGER, 1-(800) 472-4643, (847) 535-1000 www.grainger.com This file and any associated information and specifications are provided for reference and evaluation purposes only, and is subject to change without notice. Grainger makes no representations, warranties or guarantees as to the appropriateness, accuracy, completeness, or suitability for any purpose, of the file, information or specifications. You are solely responsible for the use of the file, information or specifications.

SCALE

2.00

COMPONENT

Double End Threaded Stud

1DV21

Dbl Thd Stud, 1/2-13x3 1/2 OAL, PK2

SHEET

UNIT