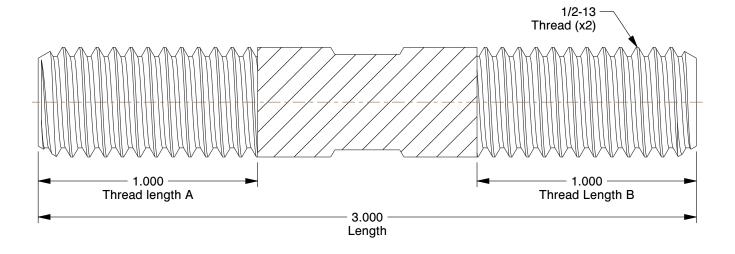

## NOTES:

1. MATERIAL : Steel 2. FINISH : Black Oxide

3. FASTENER THREAD TYPE: UNC

4. THREAD CLASS: 2A

5. MIN. TENSILE STRENGTH (PSI): 125,000

6. ROCKWELL HARDNESS: C27

7. SHANK TYPE: Square

100 Grainger Parkway, Lake Forest, Illinois 60045-5201 1-(800) GRAINGER, 1-(800) 472-4643, (847) 535-1000 www.grainger.com This file and any associated information and specifications are provided for reference and evaluation purposes only, and is subject to change without notice. Grainger makes no representations, warranties or guarantees as to the appropriateness, accuracy, completeness, or suitability for any purpose, of the file, information or specifications. You are solely responsible for the use of the file, information or specifications.

2.29

COMPONENT

Double End Threaded Stud

1DV20

Dbl End Thd Stud, 1/2-13x3 OAL, PK2

SHEET

UNIT

INCH