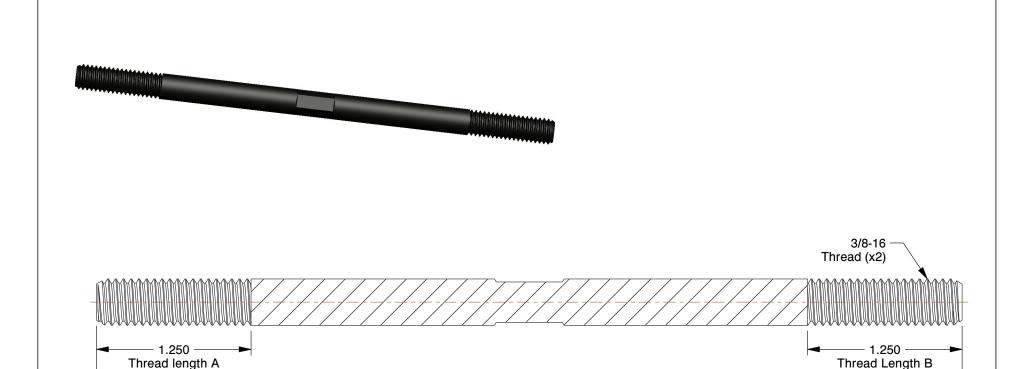

7.000 -Length

## **NOTES:**

1. MATERIAL : Steel 2. FINISH : Black Oxide

3. FASTENER THREAD TYPE: UNC

4. THREAD CLASS: 2A

5. MIN. TENSILE STRENGTH (PSI): 125,000

6. ROCKWELL HARDNESS: C27

7. SHANK TYPE : Square

100 Grainger Parkway, Lake Forest, Illinois 60045-5201 1-(800) GRAINGER, 1-(800) 472-4643, (847) 535-1000 www.grainger.com This file and any associated information and specifications are provided for reference and evaluation purposes only, and is subject to change without notice. Grainger makes no representations, warranties or guarantees as to the appropriateness, accuracy, completeness, or suitability for any purpose, of the file, information or specifications. You are solely responsible for the use of the file, information or specifications.

1.29

COMPONENT

Double End Threaded Stud

1DV11

Dbl End Thd Stud, 3/8-16x7 OAL, PK2

SHEET

UNIT

INCH