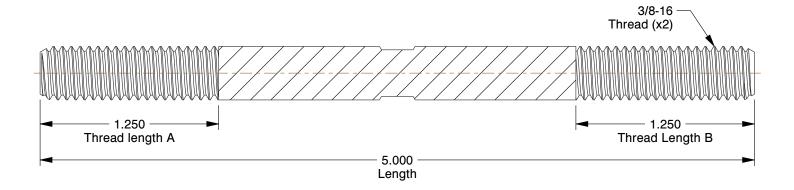

## NOTES:

1. MATERIAL : Steel 2. FINISH : Black Oxide

3. FASTENER THREAD TYPE: UNC

4. THREAD CLASS: 2A

5. MIN. TENSILE STRENGTH (PSI): 125,000

6. ROCKWELL HARDNESS : C27

7. SHANK TYPE: Square

100 Grainger Parkway, Lake Forest, Illinois 60045-5201 1-(800) GRAINGER, 1-(800) 472-4643, (847) 535-1000 www.grainger.com This file and any associated information and specifications are provided for reference and evaluation purposes only, and is subject to change without notice. Grainger makes no representations, warranties or guarantees as to the appropriateness, accuracy, completeness, or suitability for any purpose, of the file, information or specifications. You are solely responsible for the use of the file, information or specifications.

1.49

COMPONENT

Double End Threaded Stud

1DU99

Dbl End Thd Stud, 3/8-16x5 OAL, PK2

SHEET

UNIT

INCH