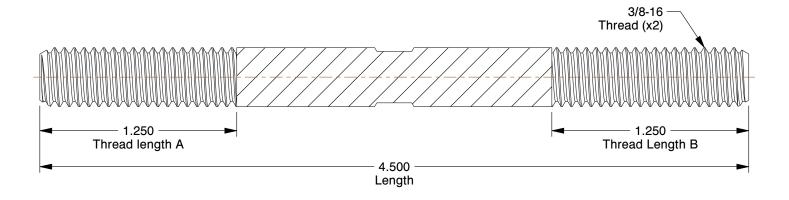

## NOTES:

1. MATERIAL : Steel 2. FINISH : Black Oxide

3. FASTENER THREAD TYPE: UNC

4. THREAD CLASS: 2A

5. MIN. TENSILE STRENGTH (PSI): 125,000

6. ROCKWELL HARDNESS: C27

7. SHANK TYPE: Square

100 Grainger Parkway, Lake Forest, Illinois 60045-5201 1-(800) GRAINGER, 1-(800) 472-4643, (847) 535-1000 www.grainger.com This file and any associated information and specifications are provided for reference and evaluation purposes only, and is subject to change without notice. Grainger makes no representations, warranties or guarantees as to the appropriateness, accuracy, completeness, or suitability for any purpose, of the file, information or specifications. You are solely responsible for the use of the file, information or specifications.

1.64

COMPONENT

Double End Threaded Stud

1DU98

Dbl Thd Stud, 3/8-16x4 1/2 OAL, PK2

SHEET

UNIT

INCH