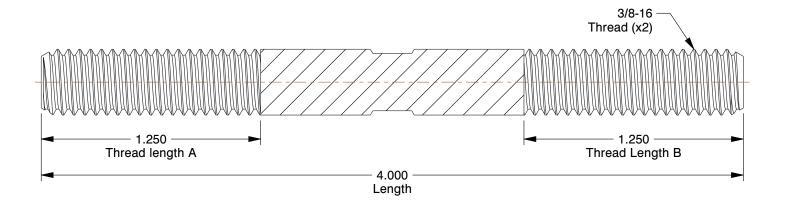

## NOTES:

1. MATERIAL : Steel 2. FINISH : Black Oxide

3. FASTENER THREAD TYPE: UNC

4. THREAD CLASS: 2A

5. MIN. TENSILE STRENGTH (PSI): 125,000

6. ROCKWELL HARDNESS: C27

7. SHANK TYPE: Square

100 Grainger Parkway, Lake Forest, Illinois 60045-5201 1-(800) GRAINGER, 1-(800) 472-4643, (847) 535-1000 www.grainger.com This file and any associated information and specifications are provided for reference and evaluation purposes only, and is subject to change without notice. Grainger makes no representations, warranties or guarantees as to the appropriateness, accuracy, completeness, or suitability for any purpose, of the file, information or specifications. You are solely responsible for the use of the file, information or specifications.

1.83

COMPONENT

Double End Threaded Stud

1DU97

Dbl End Thd Stud, 3/8-16x4 OAL, PK2

SHEET

UNIT

INCH