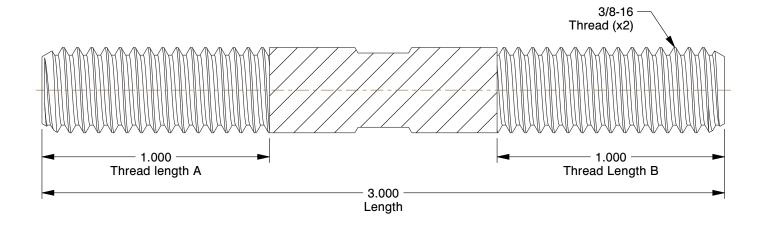

## NOTES:

1. MATERIAL : Steel 2. FINISH : Black Oxide

3. FASTENER THREAD TYPE: UNC

4. THREAD CLASS: 2A

5. MIN. TENSILE STRENGTH (PSI): 125,000

6. ROCKWELL HARDNESS: C27

7. SHANK TYPE: Square

100 Grainger Parkway, Lake Forest, Illinois 60045-5201 1-(800) GRAINGER, 1-(800) 472-4643, (847) 535-1000 www.grainger.com This file and any associated information and specifications are provided for reference and evaluation purposes only, and is subject to change without notice. Grainger makes no representations, warranties or guarantees as to the appropriateness, accuracy, completeness, or suitability for any purpose, of the file, information or specifications. You are solely responsible for the use of the file, information or specifications.

2.37

COMPONENT

Double End Threaded Stud

1DU95

Dbl End Thd Stud, 3/8-16x3 OAL, PK2

SHEET

UNIT

INCH