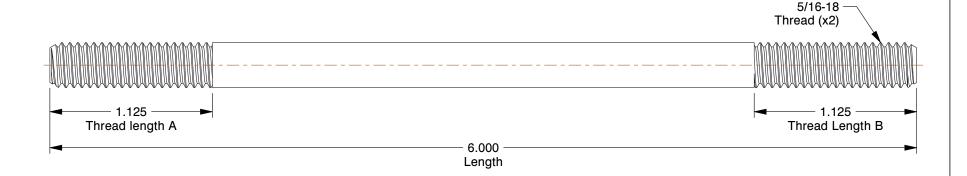

## NOTES:

1. MATERIAL : Steel 2. FINISH : Black Oxide

3. FASTENER THREAD TYPE: UNC

4. THREAD CLASS: 2A

5. MIN. TENSILE STRENGTH (PSI): 125,000

6. ROCKWELL HARDNESS : C27

7. SHANK TYPE: Round

100 Grainger Parkway, Lake Forest, Illinois 60045-5201 1-(800) GRAINGER, 1-(800) 472-4643, (847) 535-1000 www.grainger.com This file and any associated information and specifications are provided for reference and evaluation purposes only, and is subject to change without notice. Grainger makes no representations, warranties or guarantees as to the appropriateness, accuracy, completeness, or suitability for any purpose, of the file, information or specifications. You are solely responsible for the use of the file, information or specifications.

1.50

COMPONENT

Double End Threaded Stud

1DU89

Dbl End Thd Stud, 5/16-18x6 OAL, PK2

SHEET

UNIT

INCH